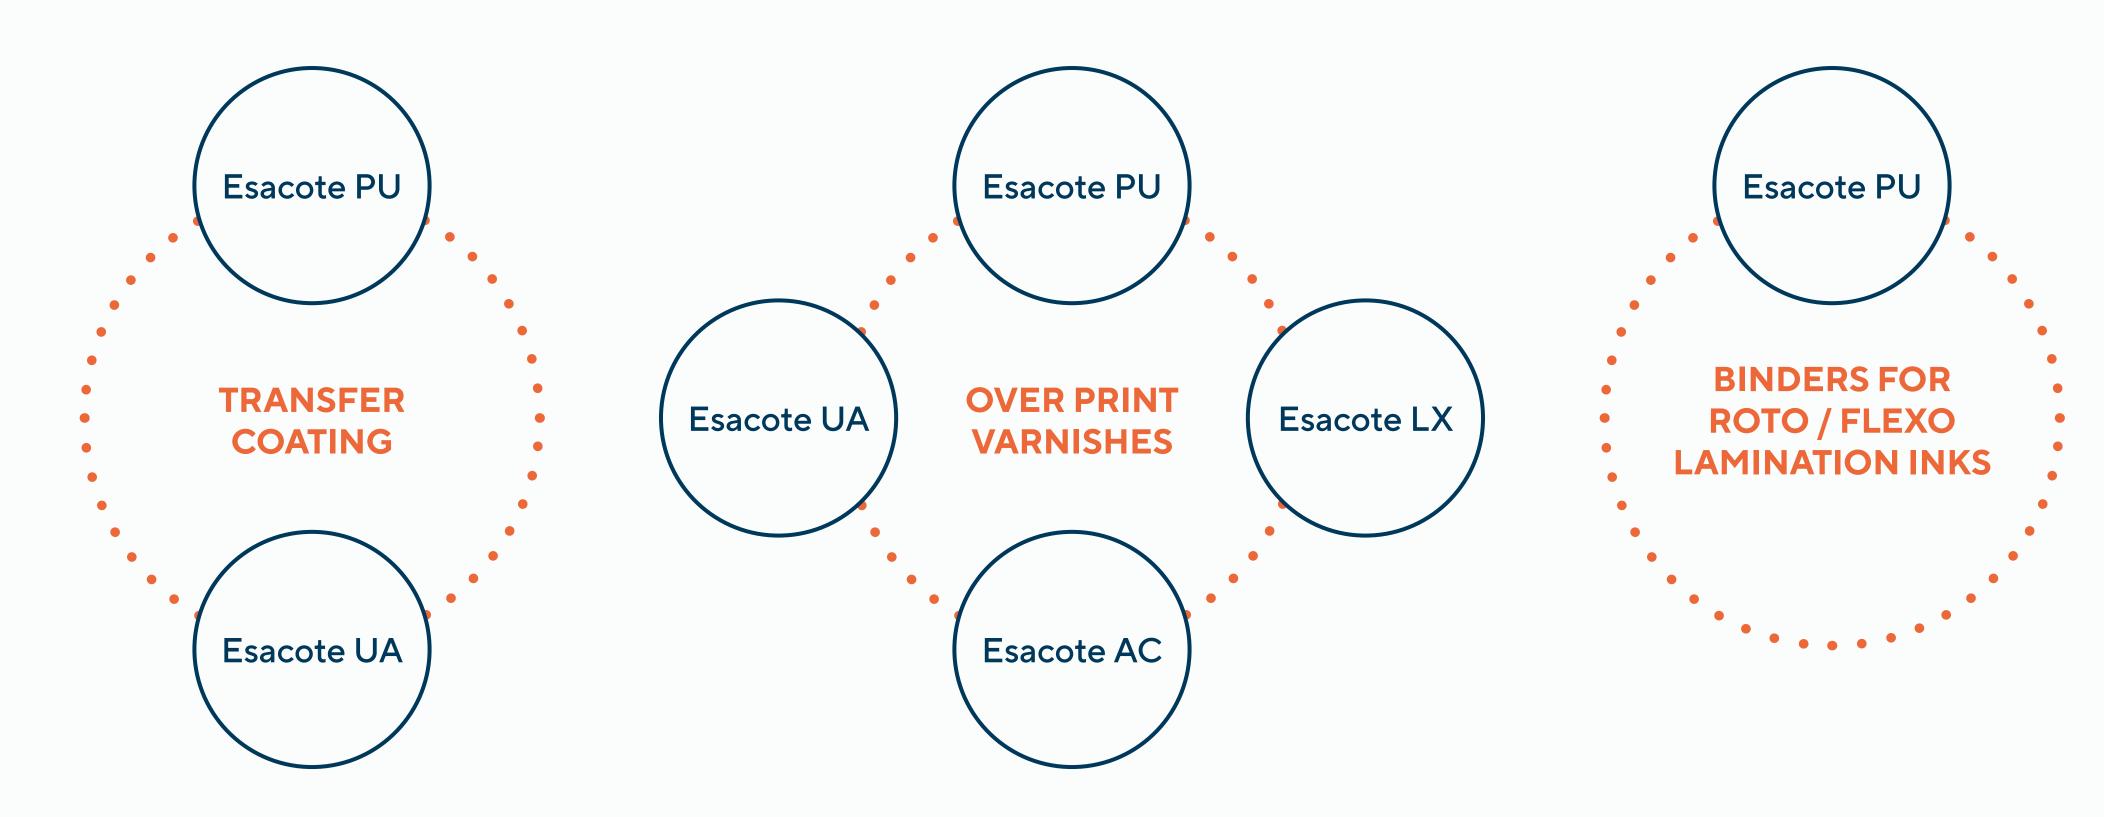

### Over print varnishes

Glossy & matt effects

**Esacote PU** 

**Esacote AC** 

**Esacote UA** 

**Esacote LX** 

#### Transfer coatings

Hot & cold stamping foil

# Binder for WB roto, flexo & digital inks

**Esacote**®

**Esacote PU** 