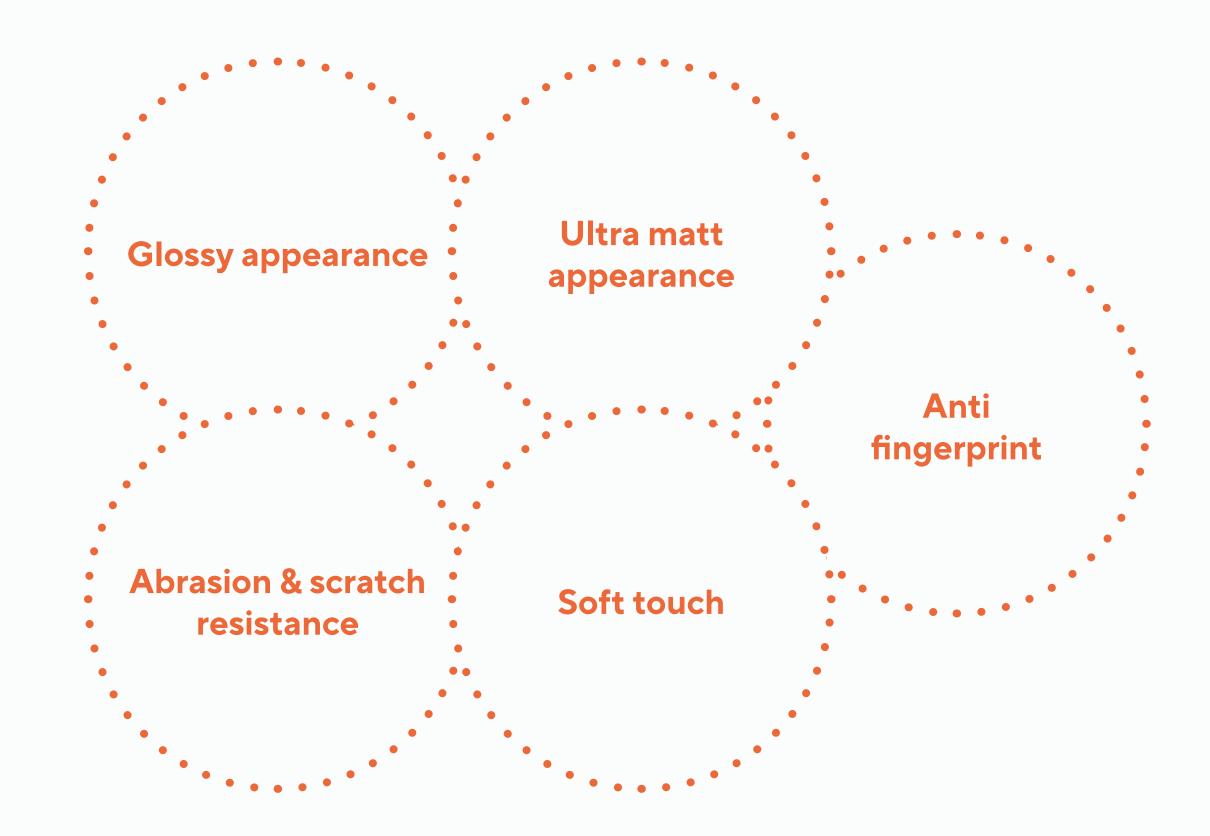

### Over print varnishes

Glossy & matt effects

**Esacote PU** 

**Esacote AC** 

**Esacote UA** 

**Esacote LX** 